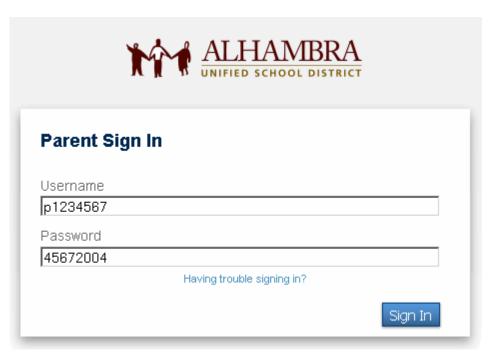

## Example:

Student: Jimmy Doe Student ID: 123<u>4567</u> Birthdate: 01/23/<u>2004</u>

Login: p1234567 Password: 45672004

Note: You will have a different username and password for each child.